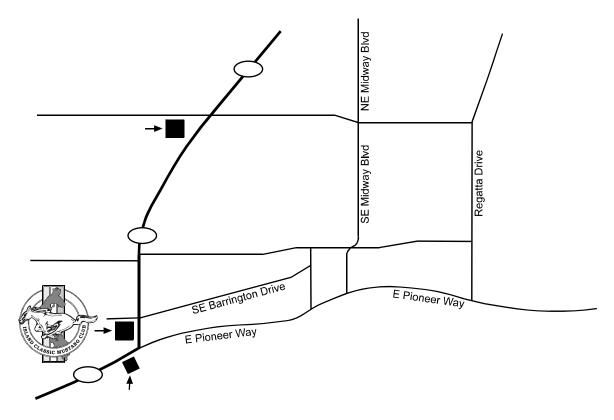

**From the North:** Take I-5 exit 230 and head west on Highway 20. Follow the signs for Oak Harbor and Port Townsend. Turn left at light and follow Highway 20 to Oak Harbor. Stay on Highway 20 through town past K-Mart and Safeway, to SW Barrington Drive (just past Godfather's Pizza). Turn right onto Barrington at the light, watch for ICMC signs.

**From the South:** Take the Washington State Ferry at Mukilteo to Clinton. Continue north on Highway 525. Highway 525 will become Highway 20 south of Coupeville. Continue on Highway 20 to Oak Harbor. Go straight through the light past Whidbey Island Bank, Wal-Mart, and Wendy's and turn left onto Barlow Street at the 7-11, watch for ICMC signs. Turn right at the stop sign past Dairy Queen, watch for the signs.

**From the Peninsula:** Take the Washington State Ferry at Port Townsend to Keystone. Turn left from ferry Terminal onto Engle Road. Follow Engle Road to the traffic light at Highway 20 in Coupeville. Turn left onto Highway 20 to Oak Harbor. Go straight through the light past Whidbey Island Bank, Wal-Mart, and Wendy's and turn left onto Barlow Street at the 7-11, watch for ICMC signs. Turn right at the stop sign past Dairy Queen, watch for the signs.